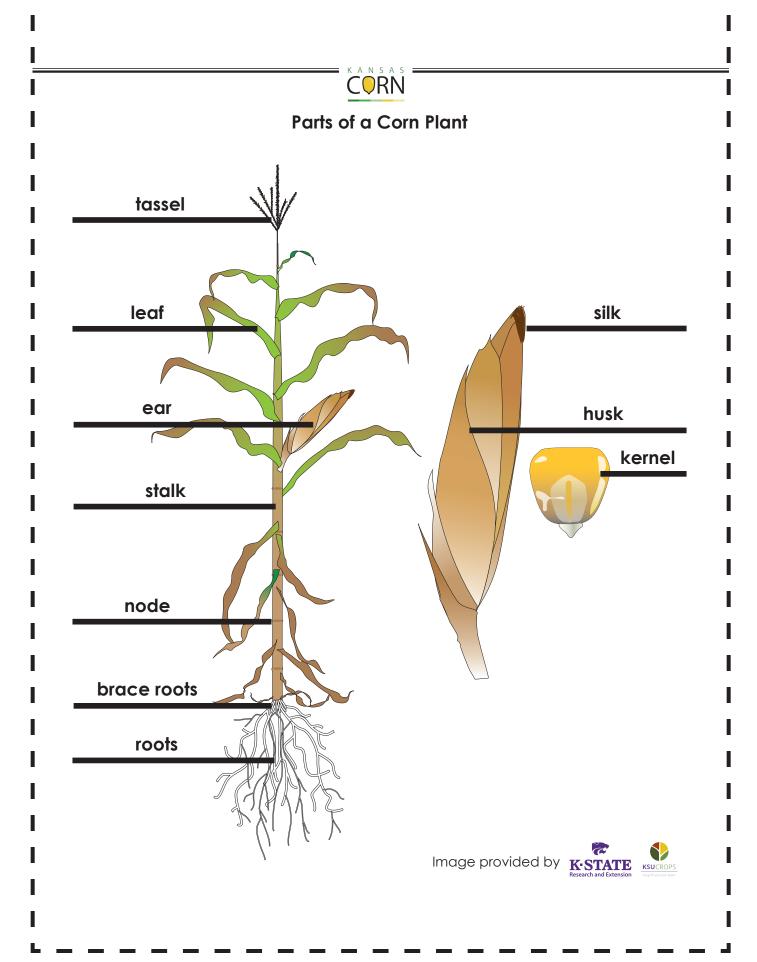

## **Explain Your Drawing**

| Write 7-10 sentences explaining the corn plant structures and how |
|-------------------------------------------------------------------|
| their specific purposes help the plants grow and survive.         |
|                                                                   |
|                                                                   |
|                                                                   |
|                                                                   |
|                                                                   |
|                                                                   |
|                                                                   |
|                                                                   |
|                                                                   |
|                                                                   |
|                                                                   |
|                                                                   |
|                                                                   |
|                                                                   |
|                                                                   |
|                                                                   |
|                                                                   |
|                                                                   |
|                                                                   |
|                                                                   |
|                                                                   |